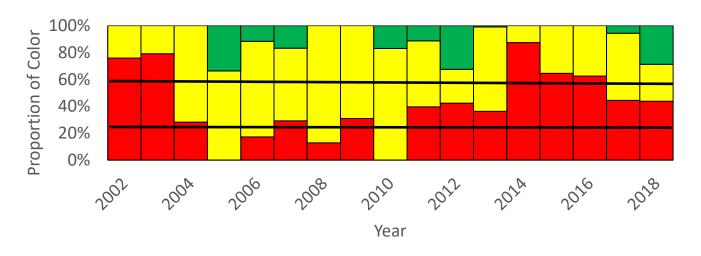

### **Spot TLA Harvest Composites**

Harvest Composite Mid-Atlantic

Harvest Composite South Atlantic

### **Background**

- Traffic Light Approach (TLA) reports in 2020 indicated that both spot and Atlantic croaker exceeded the threshold for moderate concern (30% red)
- Addendum III for each species outlined management response
  - Only non-de minimis states
  - Recreational 50 fish-bag limit, 1% reduction of 10-year average commercial harvest
  - Measures must be in place for at least three years for Atlantic croaker and two years for spot
- States with regulations already in place are encouraged to keep them in place
- The Technical Committee evaluated state implementation plans to determine if the methods were quantifiable and met the requirements of the Addenda