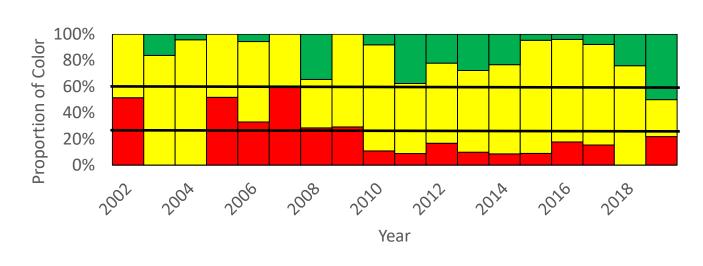

# **Spot TLA Abundance Composites**

Abundance Composite Mid-Atlantic

Abundance Composite South Atlantic

### **Background**

- Traffic Light Approach (TLA) reports in 2020 indicated that both spot and Atlantic croaker exceeded the threshold for moderate concern (30% red)
- Addendum III for each species outlined management response
  - Only non-de minimis states
  - Recreational 50 fish-bag limit, 1% reduction of 10-year average commercial harvest
  - Measures must be in place for at least three years for Atlantic croaker and two years for spot
- States with regulations already in place are encouraged to keep them in place
- The Technical Committee evaluated state implementation plans to determine if the methods were quantifiable and met the requirements of the Addenda