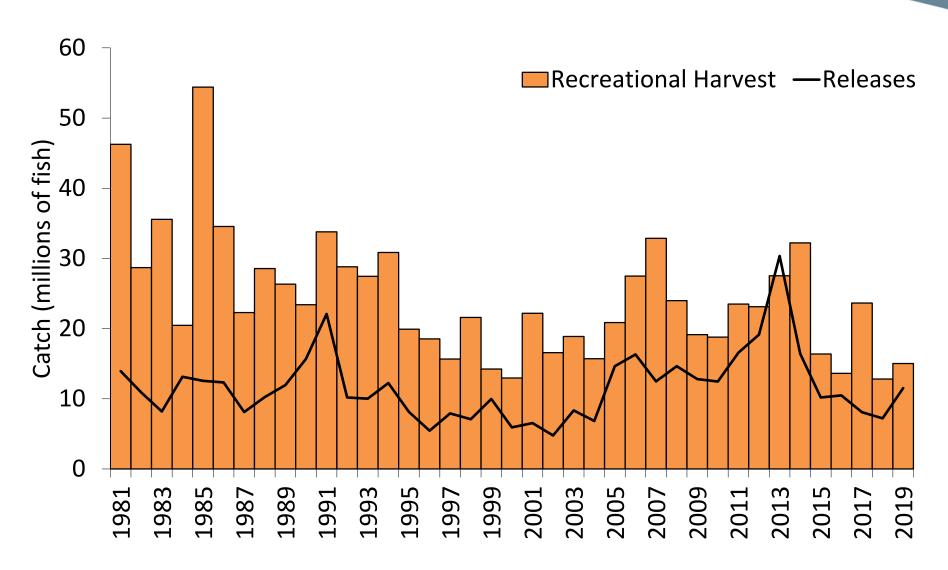

# Spot Fishery Management Plan Review



Spot Plan Review Team December, 2020

# Status of the Spot Fishery - Total Landings





# Status of the Spot Fishery - Recreational





### **Spot TLA Harvest Composites**





Harvest Composite Mid-Atlantic



Harvest Composite South Atlantic

# **Spot TLA Abundance Composites**





Abundance Composite Mid-Atlantic



Abundance Composite South Atlantic

### De minimis Requests



### **New Jersey:**

- Requesting de minimis for spot (commercial and recreational)
  - Meets the requirement of less than 1%

### **Georgia:**

- Requesting de minimis for spot (commercial and recreational)
  - Meets the requirement of less than 1%

### **Delaware:**

- Requesting de minimis for spot (commercial and recreational)
  - Meets the requirement of less than 1%

#### **PRFC**:

- Requesting de minimis for spot (commercial and recreational)
  - Meets the requirement of less than 1%

### **PRT Recommendations**



State compliance rep