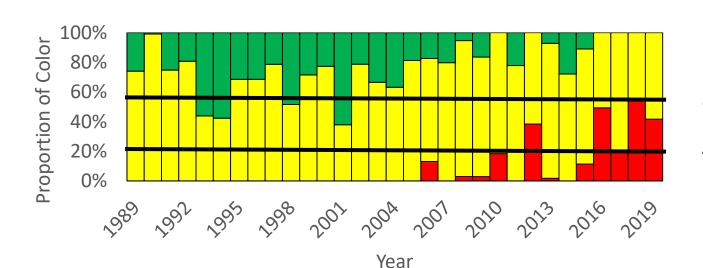

# Status of the Spot Fishery - Recreational

### **Background**

- Traffic Light Approach (TLA) reports in 2020 indicated that both spot and Atlantic croaker exceeded the threshold for moderate concern (30% red)
- Addendum III for each species outlined management response
  - Only non-de minimis states
  - Recreational 50 fish-bag limit, 1% reduction of 10-year average commercial harvest
  - Measures must be in place for at least three years for Atlantic croaker and two years for spot
- States with regulations already in place are encouraged to keep them in place
- The Technical Committee evaluated state implementation plans to determine if the methods were quantifiable and met the requirements of the Addenda