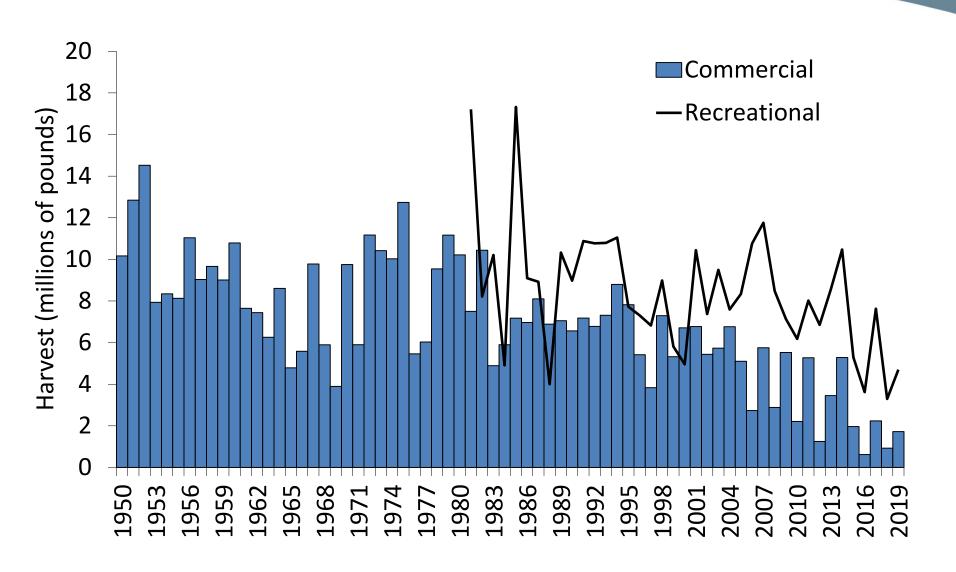

# Spot Fishery Management Plan Review



Spot Plan Review Team December, 2020

# Status of the Spot Fishery - Total Landings





# Status of the Spot Fishery - Recreational





### **Spot TLA Harvest Composites**





Harvest Composite Mid-Atlantic



Harvest Composite South Atlantic

# **Spot TLA Abundance Composites**





Abundance Composite Mid-Atlantic



Abundance Composite South Atlantic

### De minimis Requests



### **New Jersey:**

- Requesting de minimis for spot (commercial and recreational)
  - Meets the requirement of less than 1%

### **Georgia:**

- Requesting de minimis for spot (commercial and recreational)
  - Meets the requirement of less than 1%

### **Delaware:**

- Requesting de minimis for spot (commercial and recreational)
  - Meets the requirement of less than 1%

#### **PRFC**:

- Requesting de minimis for spot (commercial and recreational)
  - Meets the requirement of less than 1%

##