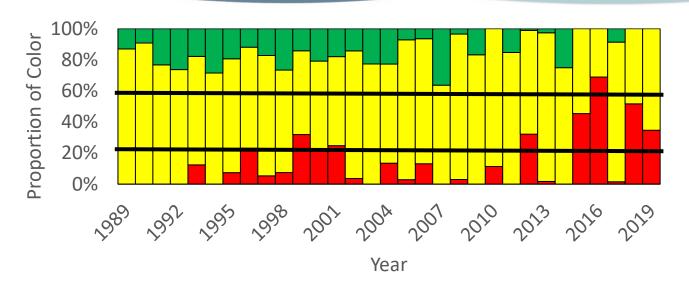

# Status of the Spot Fishery - Total Landings

### **Background**

- Traffic Light Approach (TLA) reports in 2020 indicated that both spot and Atlantic croaker exceeded the threshold for moderate concern (30% red)
- Addendum III for each species outlined management response
  - Only non-de minimis states
  - Recreational 50 fish-bag limit, 1% reduction of 10-year average commercial harvest
  - Measures must be in place for at least three years for Atlantic croaker and two years for spot
- States with regulations already in place are encouraged to keep them in place
- The Technical Committee evaluated state implementation plans to determine if the methods were quantifiable and met the requirements of the Addenda